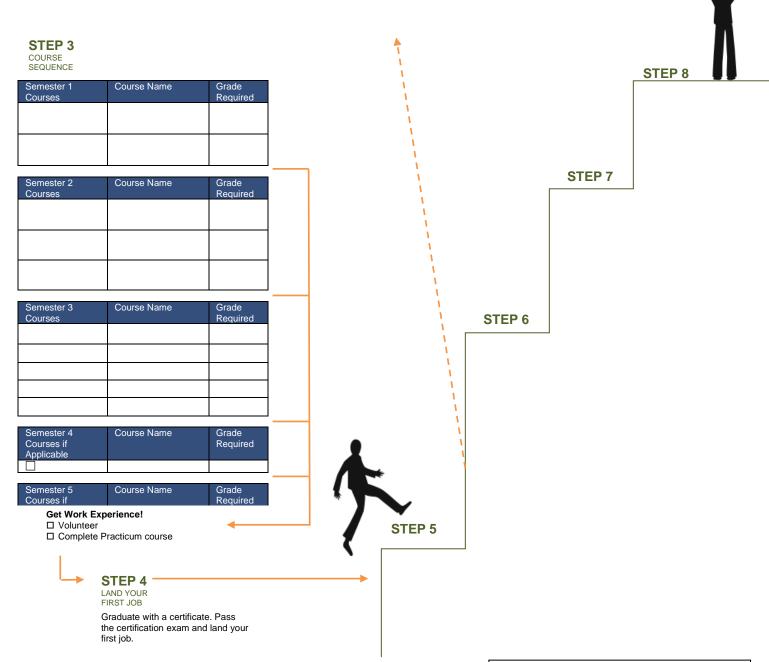

**STEP 1** ENTRY REQUIREMENTS

Essay: Your placement essay must meet the standards for WR 100

**STEP 2** PREREQUISITE REQUIREMENTS

Prerequisite Courses and Other Program Admissions Requirements